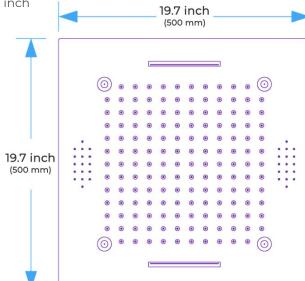

## **Shower Head**

Shower Head 3 Functions: Waterfall, Rainfall & Mist Shower head size: 20 x 20 inch Each function run all together and separately Music and LED light work by electronic All Metal Material: Solid Brass; Stainless Steel (top showerhead, hose) Shower Head Mounting: Flush on ceiling Hand Spray Hose: 59 inch Water flow: 2.5 GPM ~ 5.5 GPM Water pressure: 0.3 MPA ~ 1 MPA Water pipe lines: 3/4 inch water pipes for the hot and cold water mixer inlet, the others are 1/2 inch 19.7 inch (500 mm)