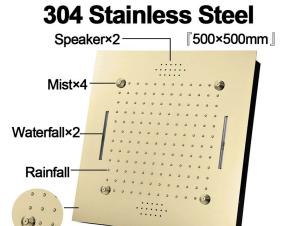

## **Shower Head**

Shower Head 3 Functions: Waterfall, Rainfall & Mist Shower head size: 20 x 20 inch Each function run all together and separately Music and LED light work by electronic All Metal Material: Solid Brass; Stainless Steel (top showerhead, hose) Shower Head Mounting: Flush on ceiling Hand Spray Hose: 59 inch Water flow: 2.5 GPM ~ 5.5 GPM Water pressure: 0.3 MPA ~ 1 MPA Water pipe lines: 3/4 inch water pipes for the hot and cold water mixer inlet, the others are 1/2 inch 19.7 inch (500 mm)