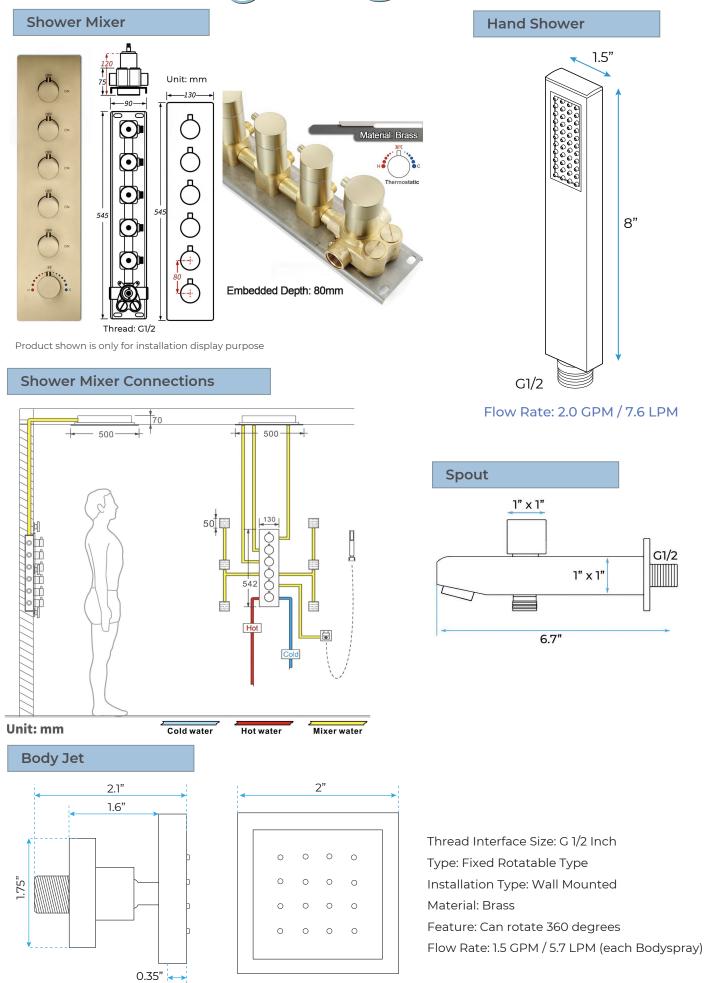

## **Shower Head**

Shower Head 3 Functions: Waterfall, Rainfall & Mist Shower head size: 20 x 20 inch Each function run all together and separately Music and LED light work by electronic All Metal Material: Solid Brass; Stainless Steel (top showerhead, hose) Shower Head Mounting: Flush on ceiling Hand Spray Hose: 59 inch Water flow: 2.5 GPM ~ 5.5 GPM Water pressure: 0.3 MPA ~ 1 MPA Water pipe lines: 3/4 inch water pipes for the hot and cold water mixer inlet, the others are 1/2 inch 19.7 inch (500 mm)

Water Pressure: 0.3-0.5MPA Shower Flow Rate: 9-25L/min

> Kinds of co ature adjust:

Product shown is only for installation display purpose

All dimensions and specifications are nominal and may vary. Use actual products for accuracy in critical situations.