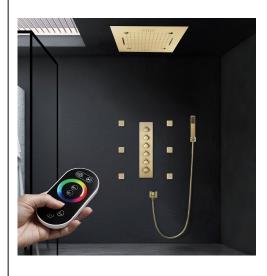

## THERMOSTATIC TOUCH PANEL CONTROLLED RECESSED CEILING MOUNT LED WATERFALL RAINFALL SHOWER SYSTEM WITH HAND SHOWER AND SOUND SYSTEM SPECIFICATIONS



## **Shower Head**

Shower Head 3 Functions: Waterfall, Rainfall & Mist Shower head size: 20 x 20 inch Each function run all together and separately Music and LED light work by electronic All Metal Material: Solid Brass; Stainless Steel (top showerhead, hose) Shower Head Mounting: Flush on ceiling Hand Spray Hose: 59 inch Water flow: 2.5 GPM ~ 5.5 GPM Water pressure: 0.3 MPA ~ 1 MPA Water pipe lines: 3/4 inch water pipes for the hot and cold water mixer inlet, the others are 1/2 inch 19.7 inch (500 mm)



Water Pressure: 0.3-0.5MPA Shower Flow Rate: 9-25L/min

> Kinds of co ature adjust:





Product shown is only for installation display purpose



All dimensions and specifications are nominal and may vary. Use actual products for accuracy in critical situations.

(Fontana Showers

5:Mo