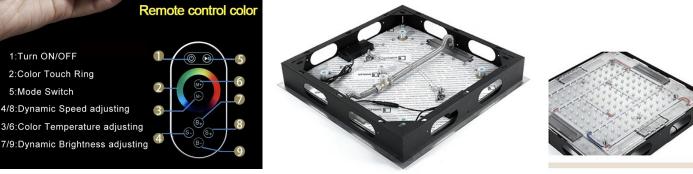

MOSTATIC TOUCH PANEL CONTROLLED RECESSED CEILING MOUNT LED WATERFALL RAINFALL SHOWER SYSTEM WITH HAND SHOWER AND SOUND SYSTEM SPECIFICATIONS



## **Shower Head**

Shower Head 3 Functions: Waterfall, Rainfall & Mist Shower head size: 20 x 20 inch Each function run all together and separately Music and LED light work by electronic All Metal Material: Solid Brass; Stainless Steel (top showerhead, hose) Shower Head Mounting: Flush on ceiling Hand Spray Hose: 59 inch Water flow: 2.5 GPM ~ 5.5 GPM Water pressure: 0.3 MPA ~ 1 MPA Water pipe lines: 3/4 inch water pipes for the hot and cold water mixer inlet, the others are 1/2 inch 19.7 inch (500 mm)



Water Pressure: 0.3-0.5MPA Shower Flow Rate: 9-25L/min

> Kinds of co ature adjust:





Product shown is only for installation display purpose



All dimensions and specifications are nominal and may vary. Use actual products for accuracy in critical situations.

(Fontana Showers

5:Mode Switch

FontanaShowers®



FontanaShowers