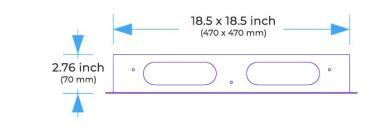

## **Shower Head**

Shower Head 3 Functions: Waterfall, Rainfall & Mist Shower head size: 20 x 20 inch Each function run all together and separately Music and LED light work by electronic All Metal Material: Solid Brass; Stainless Steel (top showerhead, hose) Shower Head Mounting: Flush on ceiling Hand Spray Hose: 59 inch Water flow: 2.5 GPM ~ 5.5 GPM Water pressure: 0.3 MPA ~ 1 MPA Water pipe lines: 3/4 inch water pipes for the hot and cold water mixer inlet, the others are 1/2 inch 19.7 inch (500 mm)